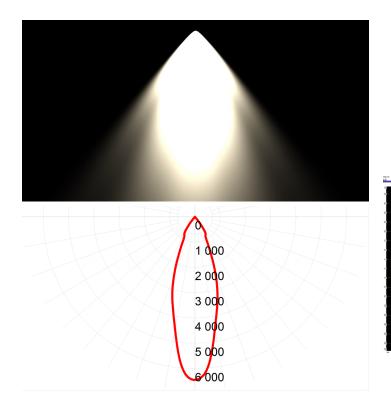

HOLDER Nylon resins are general purpose polyamide, heat stabilized, hydrolysis resistant, **30% Glass** ber reinforced resins.  $-40^{\circ}C \sim + 150^{\circ}C$  R O H S , UV & UR





TURLENS® Datasheet









## **General information**

TURLENS Custom Optical Design & Manufacture (Lens for LED's) All technical data contained in this document are properties of "TURLENS". Turlens may subject to change the content without prior notice.

Assembly info. \*If adhesive is used, make sure that the adhesive is acid-free., \*If you need to clean the lenses, use only mild soap and water., \*Use very soft cloth to dry., \*Do not use any solvents on lenses., \*Our product is guaranteed against manufacturing defects only., \*Do not store the product in a dusty & corrosive environment., \*Do not touch the optical portion of the lens with your bare hands.