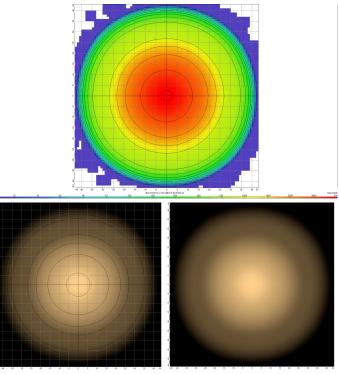

HOLDER Nylon resins are general purpose polyamide, heat stabilized, hydrolysis resistant, **30% Glass** ber reinforced resins.  $-40^{\circ}C \sim + 150^{\circ}C$  R O H S , UV & UR





TURLENS® Datasheet









## **General information**

TURLENS Custom Optical Design & Manufacture (Lens for LED's) All technical data contained in this document are properties of "TURLENS". Turlens may subject to change the content without prior notice.

Assembly info. \*If adhesive is used, make sure that the adhesive is acid-free., \*If you need to clean the lenses, use only mild soap and water., \*Use very soft cloth to dry., \*Do not use any solvents on lenses., \*Our product is guaranteed against manufacturing defects only., \*Do not store the product in a dusty & corrosive environment., \*Do not touch the optical portion of the lens with your bare hands.