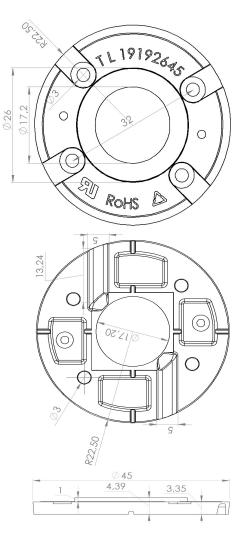

HOLDER Nylon resins are general purpose polyamide, heat stabilized, hydrolysis resistant, **30% Glass** ber reinforced resins.  $-40^{\circ}C \sim + 150^{\circ}C$  R O H S , UV & UR

TURLENS® Datasheet

## **General information**

TURLENS Custom Optical Design & Manufacture (Lens for LED's) All technical data contained in this document are properties of "TURLENS". Turlens may subject to change the content without prior notice.