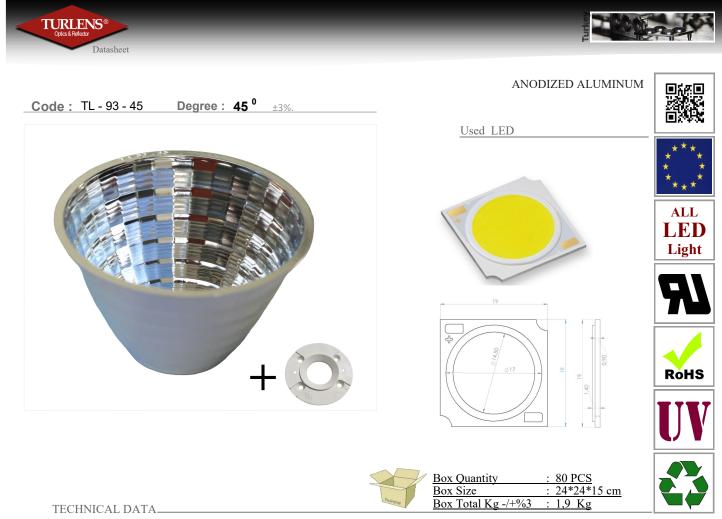

HOLDER Nylon resins are general purpose polyamide, heat stabilized, hydrolysis resistant, **30% Glass** ber reinforced resins.  $-40^{\circ}C \sim + 150^{\circ}C$  R O H S , UV & UR

TURLENS® Datasheet