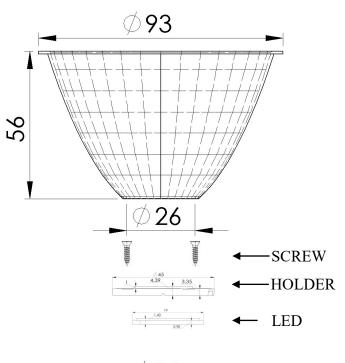

HOLDER Nylon resins are general purpose polyamide, heat stabilized, hydrolysis resistant, **30% Glass** ber reinforced resins.  $-40^{\circ}C \sim + 150^{\circ}C$  R O H S , UV & UR

TURLENS® Datasheet